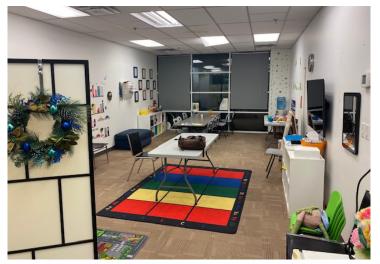

## PROPERTY DETAILS

Size: 654 sq. ft.
Location: Ground floor with direct street-level access
Windows: Floor-to-ceiling windows on the south side, providing natural light.
Use: Office / Retail

#### **KEY FEATURES**

- Ideal for administrative, service-oriented businesses, or destination-type retailers
- · Easily accessible for staff and clients
- · Located steps from the Lonsdale Quay Seabus & Bus Loop excellent transit connections
- · Surrounded by amenities, offering convenience for your business & team (NV Shipyards)
- High-traffic area with excellent exposure opportunities

#### **HIGHLIGHTS**

- Perfect for businesses seeking an open floor plan, professional space in a vibrant location
- · Flexible usage options to suit your needs
- Easy to show contact us to schedule a viewing!