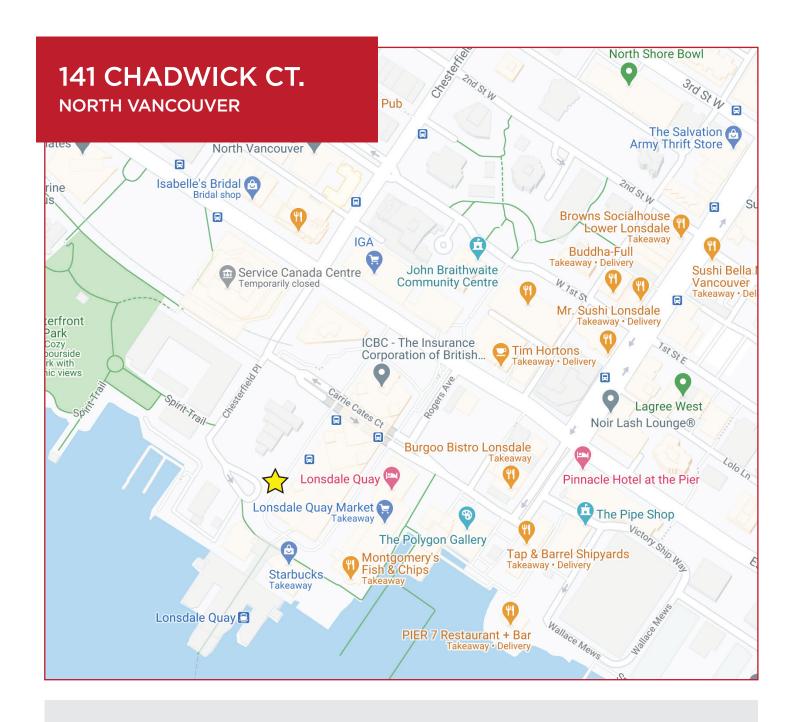

# PRIME GROUND FLOOR UNIT AVAILABLE JAN 1

141 Chadwick Ct, North Van

38'3"X 15'0"

#### **KEY FEATURES**

- Ideal for administrative, service-oriented businesses, or destination-type retailers
- · Easily accessible for staff and clients
- · Located steps from the Lonsdale Quay Seabus & Bus Loop excellent transit connections
- · Surrounded by amenities, offering convenience for your business & team (NV Shipyards)
- High-traffic area with excellent exposure opportunities