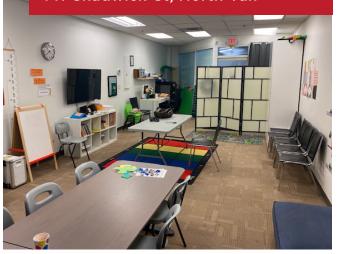

## PROPERTY DETAILS

Size: 654 sq. ft.
Location: Ground floor with direct street-level access
Windows: Floor-to-ceiling windows on the south side, providing natural light.
Use: Office / Retail

#### **KEY FEATURES**

- Ideal for administrative, service-oriented businesses, or destination-type retailers
- · Easily accessible for staff and clients
- · Located steps from the Lonsdale Quay Seabus & Bus Loop excellent transit connections
- · Surrounded by amenities, offering convenience for your business & team (NV Shipyards)
- High-traffic area with excellent exposure opportunities

#### **HIGHLIGHTS**

- Perfect for businesses seeking an open floor plan, professional space in a vibrant location
- · Flexible usage options to suit your needs
- Easy to show contact us to schedule a viewing!