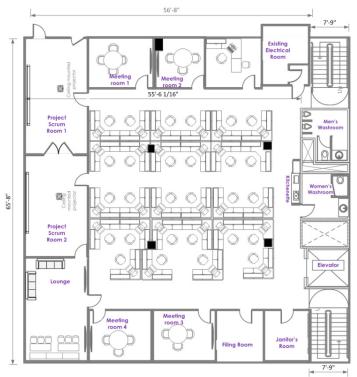

#### **FLOOR PLANS**

BASEMENT - 3,864 sq.ft.

1st FLOOR - 3,816 sq.ft. (CURRENTLY LEASED)

2<sup>ND</sup> FLOOR - 3,868 sq.ft.

3<sup>RD</sup> FLOOR - 3,868 sq.ft.