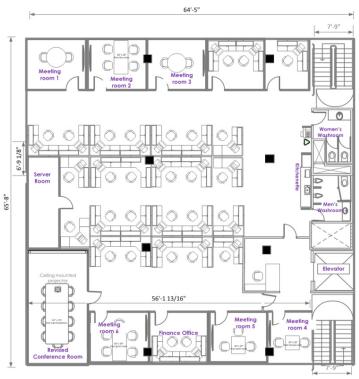

#### **FLOOR PLANS**

BASEMENT - 3,864 sq.ft.

1st FLOOR - 3,816 sq.ft. (CURRENTLY LEASED)

2<sup>ND</sup> FLOOR - 3,868 sq.ft.

3<sup>RD</sup> FLOOR - 3,868 sq.ft.