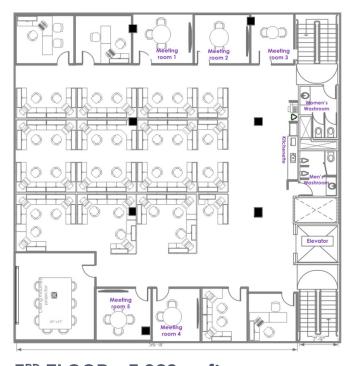

#### **FLOOR PLANS**

BASEMENT - 3,864 sq.ft.

1st FLOOR - 3,816 sq.ft. (CURRENTLY LEASED)

2<sup>ND</sup> FLOOR - 3,868 sq.ft.

3<sup>RD</sup> FLOOR - 3,868 sq.ft.