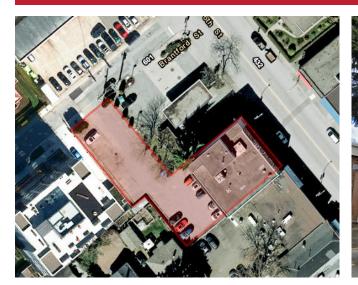

#### **PROPERTY DETAILS**

**Legal Description:** LOT 50, SUB BLOCK 7, PLAN NWP56671, NEW WESTMINSTER

LAND DISTRICT **PID:** 005-467-004 **Year Built:** 1962

Land Size: 13591 sq.ft.

**Building Stories:** 3 floors plus basement

**Gross leasable area:** 15,860

Asking price: Contact agent for details

Zoning: C-3(C-3A)

Parking: Up to 28 Stalls