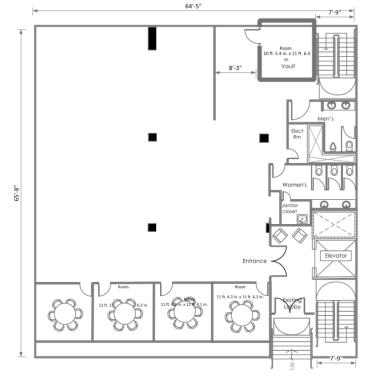

#### **FLOOR PLANS**

BASEMENT - 3,864 sq.ft.

1st FLOOR - 3,816 sq.ft. (CURRENTLY LEASED)

2<sup>ND</sup> FLOOR - 3,868 sq.ft.

3<sup>RD</sup> FLOOR - 3,868 sq.ft.