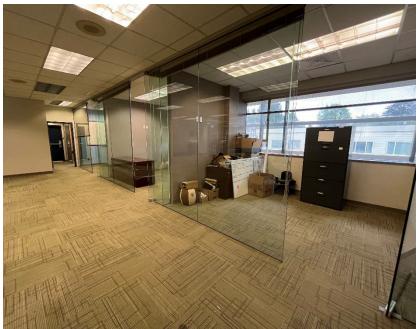

#### **UNIT FEATURES**

- Kitchenette area and private washrooms on each floor.
- Entire floor as the unit.
- Passenger elevator, front and back stairs for access.
- Big open spaces.
- Bright offices with large windows in two sides of each floor.
- Excellent location with lots of public transit possibilities, few minutes away from SkyTrain stations.
- Walk Score of 94, walking distance to SkyTrain, serviced by major bus routes and excellent amenities in the area.
- Well maintained property.
- Many restaurants, banks, and other amenities within walking distance including the Royal City Center shopping mall and Westminster Centre mall.