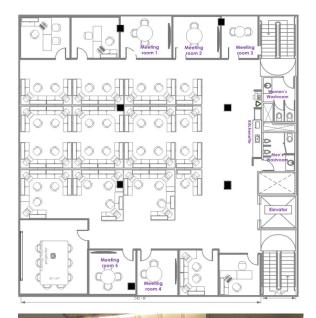

#### 2<sup>ND</sup> FLOOR - 3,868 sq.ft.

### **JOLENE FOREMAN**

leasing@custom-realty.ca | 604.307.6597 | www.custom-realty.ca

NO WARRANTY OR REPRESENTATION, EXPRESS OR IMPLIED, IS MADE AS TO THE ACCURACY OF THE INFORMATION CONTAINED HEREIN, AND THE SAME IS SUBMITTED SUBJECT TO ERRORS, OMISSIONS, CHANGE OF PRICE, RENTAL OR OTHER CONDITIONS, PRIOR SALE, LEASE OR FINANCING, OR WITHDRAWAL WITHOUT NOTICE, AND OF ANY SPECIAL LISTING CONDITIONS IMPOSED BY OUR PRINCIPALS NO WARRANTIES OR REPRESENTATIONS ARE MADE AS TO THE CONDITION OF THE PROPERTY OR ANY HAZARDS CONTAINED THEREIN ARE ANY TO BE IMPLIED. THIS COMMUNICATION IS NOT INTENDED TO CAUSE OR INDUCE BREACH OF AN EXISTING AGENT AGREEMENT. THE INFORMATION CONTAINED HEREIN WAS OBTAINED FROM SOURCES WHICH WE DEEM RELIABLE AND WHILE THOUGHT TO BE CORRECT IS NOT GUARANTEED BY CUSTOM REALTY LTD.