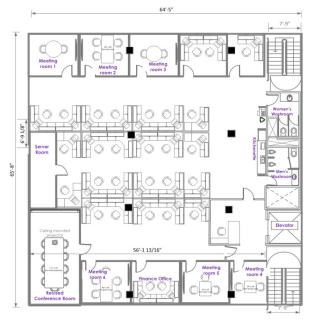

#### Space available:

Basement: 3,864 sq.ft. 2nd Floor: 3,868 sq.ft. 3rd Floor: 3,868 sq.ft.

Total available: 11,600 sq.ft.

**Zoning:** C-3(C-3A)

Parking: Available at market rates.

Lease Rate: Contact Agent
Operating Costs: Contact Agent

#### **UNIT FEATURES**

- Kitchenette area and private washrooms on each floor.
- Entire floor as the unit.
- Passenger elevator, front and back stairs for access.
- Big open spaces.
- Bright offices with large windows in two sides of each floor.
- Excellent location with lots of public transit possibilities, few minutes away from SkyTrain stations.
- Walk Score of 94, walking distance to SkyTrain, serviced by major bus routes and excellent amenities in the area.
- Well maintained property.
- Many restaurants, banks, and other amenities within walking distance including the Royal City Center shopping mall and Westminster Centre mall.

#### 2<sup>ND</sup> FLOOR - 3,868 sq.ft.