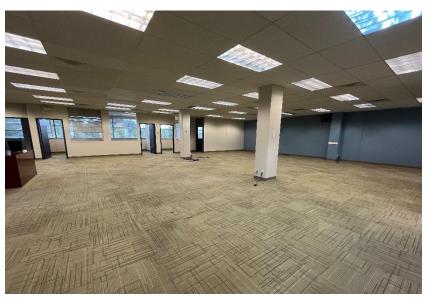

#### **UNIT FEATURES**

- Kitchenette area and private washrooms on each floor.
- Entire floor as the unit.
- Passenger elevator, front and back stairs for access.
- Big open spaces.
- Bright offices with large windows in two sides of each floor.
- Excellent location with lots of public transit possibilities, few minutes away from SkyTrain stations.
- Walk Score of 94, walking distance to SkyTrain, serviced by major bus routes and excellent amenities in the area.
- Well maintained property.
- Many restaurants, banks, and other amenities within walking distance including the Royal City Center shopping mall and Westminster Centre mall.