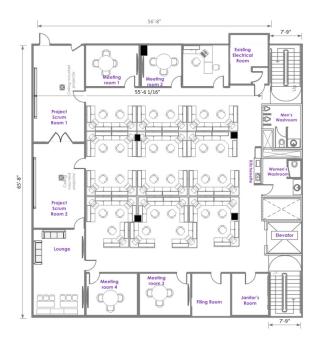

#### 2<sup>ND</sup> FLOOR - 3,868 sq.ft.

#### **3<sup>RD</sup> FLOOR - 3,838 sq.ft.**